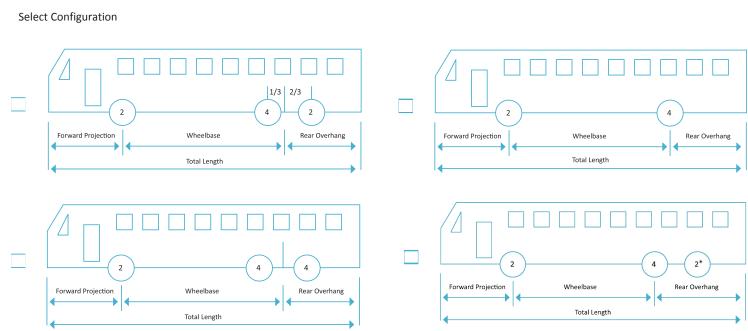

#### **Bus Details**

#### How to measure

Please refer to the diagrams below on how to measure the forward projection, wheelbase, total length, and rear overhang.

| Forward Projection (m) 🌟 | Wheelbase (m) 🍁 | Total Length (m) 🍁 | Rear Overhang (m) 🜟 |
|--------------------------|-----------------|--------------------|---------------------|
|                          |                 |                    |                     |
|                          |                 |                    |                     |